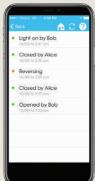

## YOUR SILENT ALARM

The B&D® App features real time notifications alerting you whenever your door is operated, opened for an extended period of time or when your opener is in need of a service.

#### **ACTIVITY LOG**

You can view usage history on the App so you know who has operated your garage door and when.

Acid or Edit Users

Acid o

The B&D App allows authorised users to operate the garage door without a remote. Give access to as many users as you like or remove access at the click of a button.