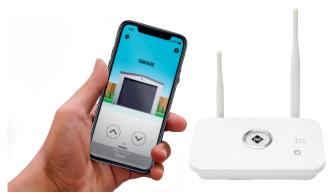

## YOUR SILENT ALARM

The B&D® App features real time notifications alerting you whenever your door is operated, opened for an extended period of time or when your opener is in need of a service.