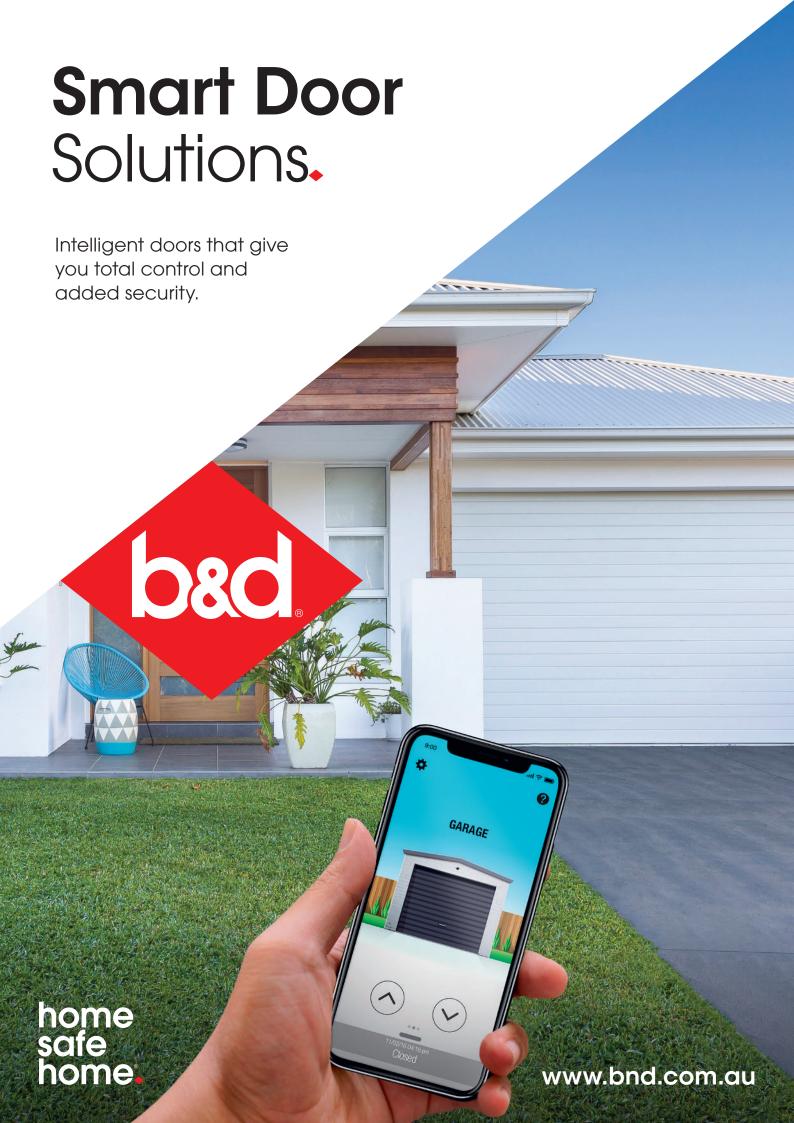

B&D® Smart Hub

An open garage is an open invitation for unwanted entry so it pays to know that you can control your door while you are away from home with B&D®. Smart Door Solutions allow you to monitor and control your garage door while you are at work or even on holidays from your compatible smart phone\*.