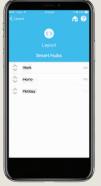

# CONTROL MULTIPLE DEVICES IN DIFFERENT LOCATIONS

Through the App, you can control multiple garage doors and compatible gates in more than one location (eg. your home garage door and holiday home garage door).

B&D® Smart Hub