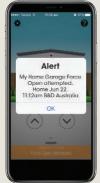

#### **CUSTOMISATION**

The B&D® App can be customised to suit your lifestyle. From partial opening modes to restricting door access times, your protection and security is a priority.

#### **ACTIVITY LOG**

You can view usage history on the App so you know who has operated your garage door and when.

Acid or Edit Users

Acid o

The B&D App allows authorised users to operate the garage door without a remote. Give access to as many users as you like or remove access at the click of a button.